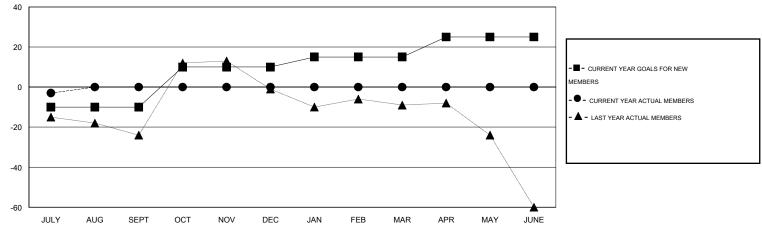

## GMT:

Elisabeth Haderer LOCATION ENGLAND  $\mathsf{GMT} \; \mathsf{CA} \; 4$ Clubs Members RESULTS FOR 2015-2016 RESULTS FOR 2015-2016 NEW CLUB NEW CLUBS DROPPED NET NEW MEMBER CHARTER AND DROPPED NET QUARTER QUARTER GOAL CLUBS GAIN/LOSS GOAL NEW MEMBERS MEMBERS GAIN/LOSS ADDED 0 0 0 0 -10 17 20 -3 JULY/AUG/SEPT JULY/AUG/SEPT 0 0 0 0 20 0 0 1 OCT/NOV/DEC OCT/NOV/DEC 0 0 0 0 5 0 0 0 JAN/FEB/MAR JAN/FEB/MAR 1 0 0 0 10 0 0 0 APR/MAY/JUNE APR/MAY/JUNE