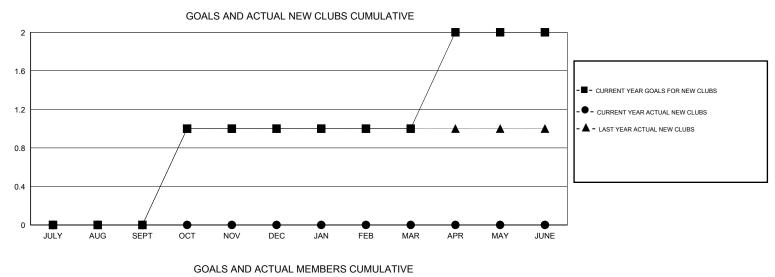

## GMT:

Elisabeth Haderer LOCATION ENGLAND  $\mathsf{GMT} \; \mathsf{CA} \; 4$ Clubs Members RESULTS FOR 2015-2016 RESULTS FOR 2015-2016 NEW CLUB NEW CLUBS DROPPED NET NEW MEMBER CHARTER AND DROPPED NET QUARTER QUARTER GOAL CLUBS GAIN/LOSS GOAL NEW MEMBERS MEMBERS GAIN/LOSS ADDED 0 0 0 0 -10 17 20 -3 JULY/AUG/SEPT JULY/AUG/SEPT 0 0 0 0 20 0 0 1 OCT/NOV/DEC OCT/NOV/DEC 0 0 0 0 5 0 0 0 JAN/FEB/MAR JAN/FEB/MAR 1 0 0 0 10 0 0 0 APR/MAY/JUNE APR/MAY/JUNE